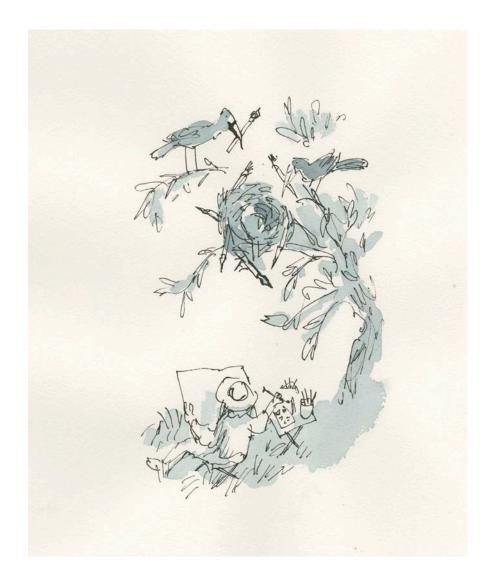

#### WILDLIFE ARTISTS OF THE YEAR

The title was suggested by the Wildlife Photographer of the Year competition. I have many, often quite serious, pictures of people drawing animals or (more often) birds. In this series they are just simply adapted to provide a handful of visual jokes. I hope they're amusing.