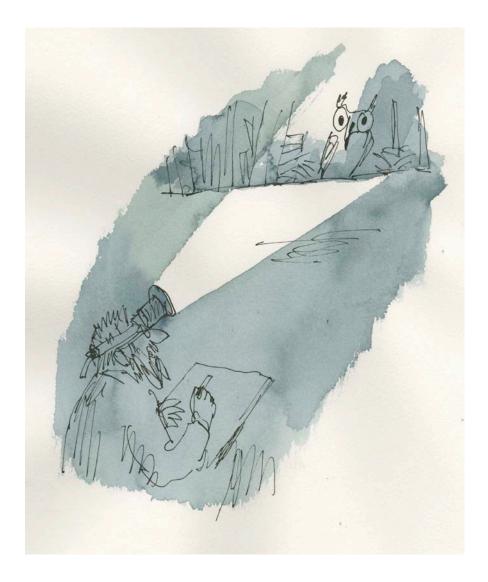

#### WILDLIFE ARTISTS OF THE YEAR

The title was suggested by the Wildlife Photographer of the Year competition. I have many, often quite serious, pictures of people drawing animals or (more often) birds. In this series they are just simply adapted to provide a handful of visual jokes. I hope they're amusing.