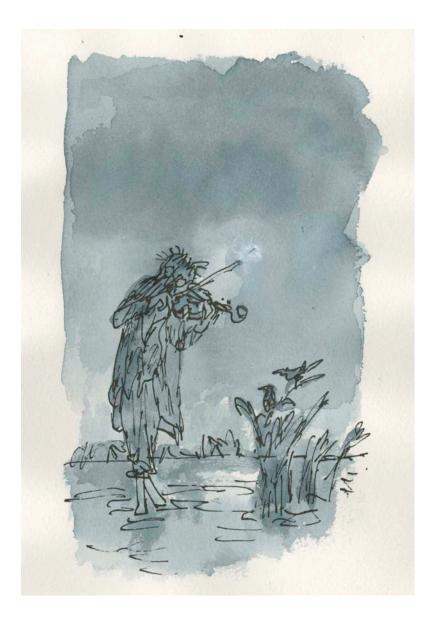

#### FEET IN THE WATER

My interest in this came originally from doing it myself, whether in Hastings or on the Atlantic Coast of France. But I also like drawing the surroundings and the reflections in the water. The drawings are quite naturalistic - I think we all want to have the pleasure of seeing the reflections in the water and share in the experience.