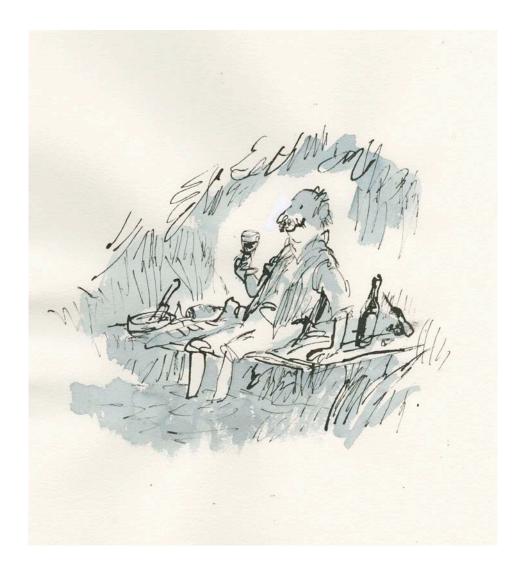

#### FEET IN THE WATER

My interest in this came originally from doing it myself, whether in Hastings or on the Atlantic Coast of France. But I also like drawing the surroundings and the reflections in the water. The drawings are quite naturalistic - I think we all want to have the pleasure of seeing the reflections in the water and share in the experience.