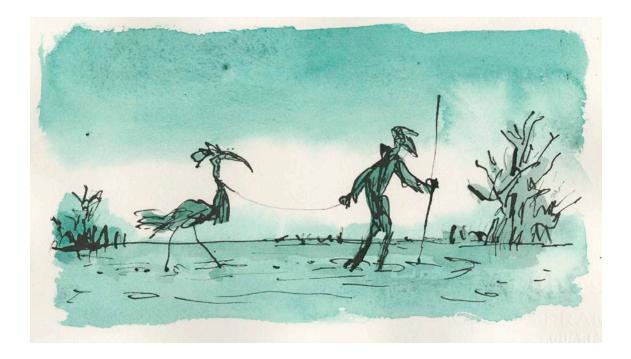

#### FEET IN THE WATER

My interest in this came originally from doing it myself, whether in Hastings or on the Atlantic Coast of France. But I also like drawing the surroundings and the reflections in the water. The drawings are quite naturalistic - I think we all want to have the pleasure of seeing the reflections in the water and share in the experience.