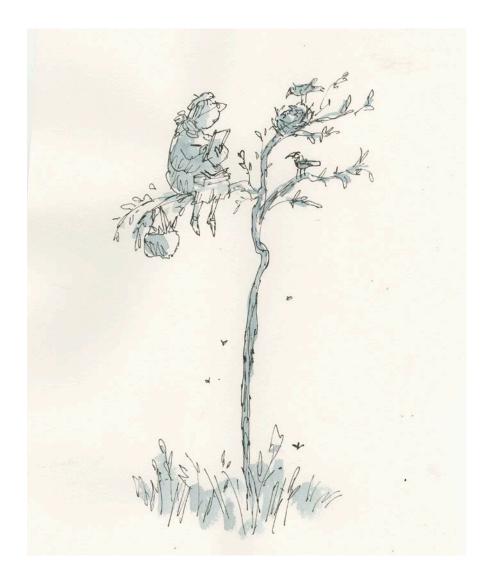

#### WILDLIFE ARTISTS OF THE YEAR

The title was suggested by the Wildlife Photographer of the Year competition. I have many, often quite serious, pictures of people drawing animals or (more often) birds. In this series they are just simply adapted to provide a handful of visual jokes. I hope they're amusing.