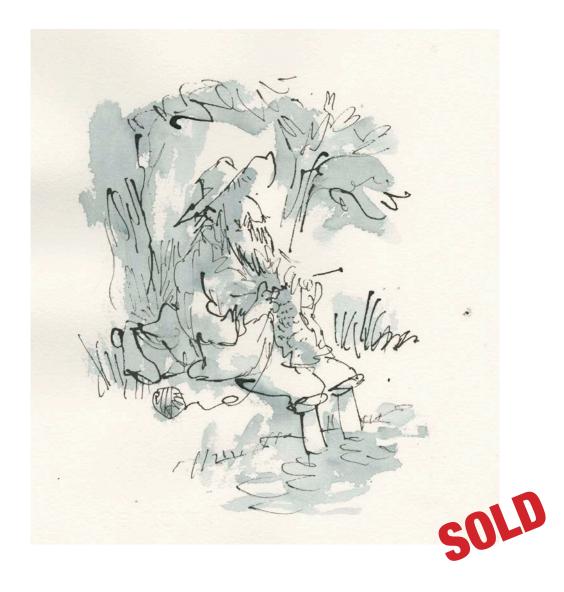

## Wildlife Artists of the Year #2, 2019

Pen, ink and watercolour wash on Aquarelle Arches fin watercolour paper

Artwork size: 375 x 285mm Framed size: 530 x 430 x 25mm Frame comes with mirror plates

Ref: SP220/4

SOLD