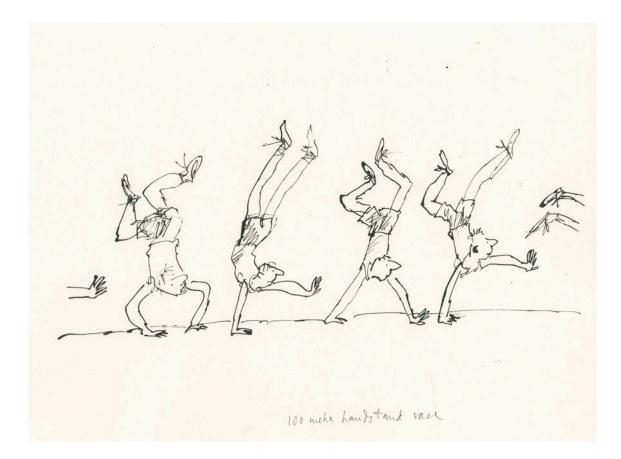

#### THE ALTERNATIVE SPORTS OLYMPICS

I've never been any good at sport. I just liked the idea of adapting Olympic events to everyday life – so if you're throwing something, it's the luggage.

# The Alternative Sports Olympics #1, 2018

Pen and ink on Aquarelle Arches fin watercolour paper

Artwork size: 375 x 285mm Framed size 530 x 440 x 25mm Frame comes with mirror plates

Ref: SP212/1