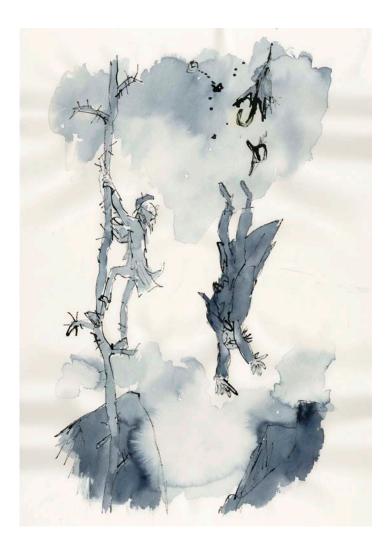

#### THE ALTERNATIVE SPORTS OLYMPICS

I've never been any good at sport. I just liked the idea of adapting Olympic events to everyday life – so if you're throwing something, it's the luggage.

# The Alternative Sports Olympics #1, 2018

Pen and ink on Aquarelle Arches fin watercolour paper

Artwork size: 375 x 285mm Framed size 530 x 440 x 25mm Frame comes with mirror plates

Ref: SP212/1