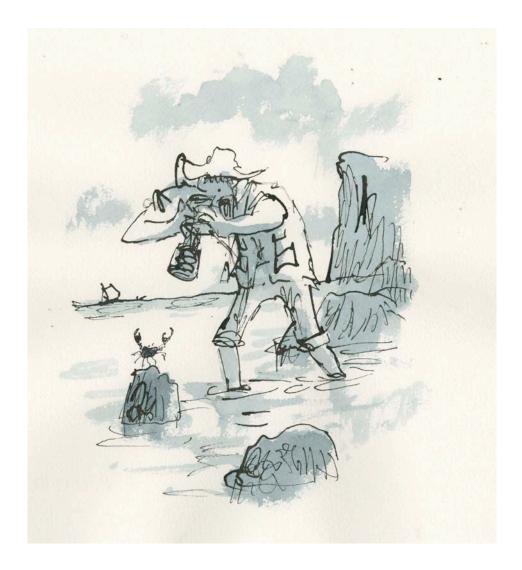

#### WILDLIFE ARTISTS OF THE YEAR

The title was suggested by the Wildlife Photographer of the Year competition. I have many, often quite serious, pictures of people drawing animals or (more often) birds. In this series they are just simply adapted to provide a handful of visual jokes. I hope they're amusing.