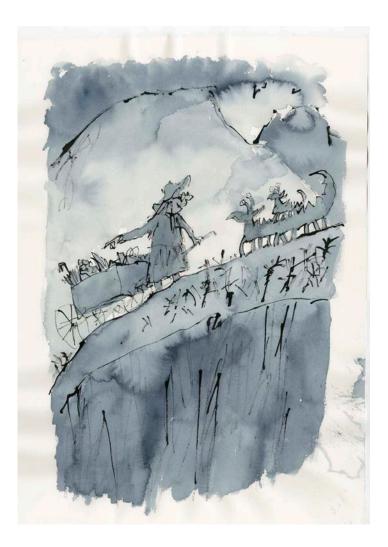

#### FEET IN THE WATER

My interest in this came originally from doing it myself, whether in Hastings or on the Atlantic Coast of France. But I also like drawing the surroundings and the reflections in the water. The drawings are quite naturalistic - I think we all want to have the pleasure of seeing the reflections in the water and share in the experience.