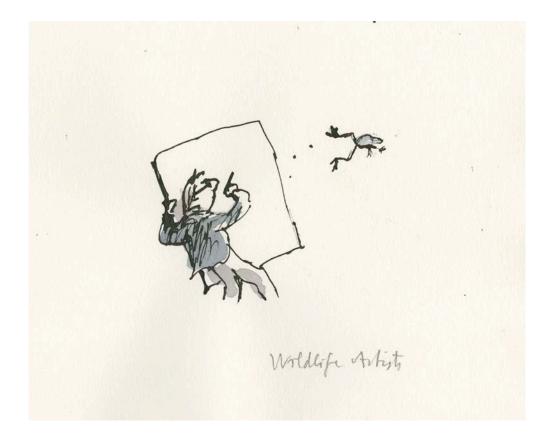

#### WILDLIFE ARTISTS OF THE YEAR

The title was suggested by the Wildlife Photographer of the Year competition. I have many, often quite serious, pictures of people drawing animals or (more often) birds. In this series they are just simply adapted to provide a handful of visual jokes. I hope they're amusing.