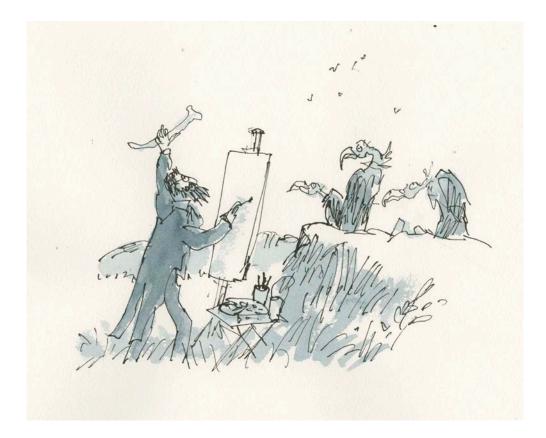

#### WILDLIFE ARTISTS OF THE YEAR

The title was suggested by the Wildlife Photographer of the Year competition. I have many, often quite serious, pictures of people drawing animals or (more often) birds. In this series they are just simply adapted to provide a handful of visual jokes. I hope they're amusing.