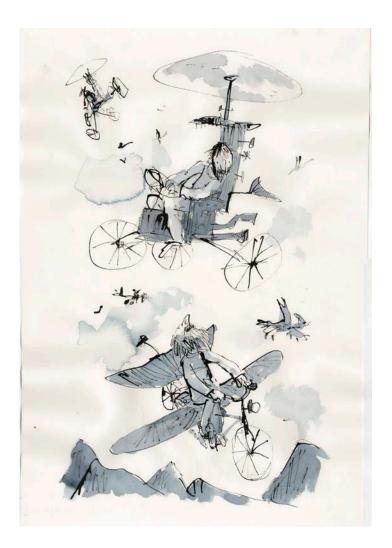

#### **CHANCE ENCOUNTERS**

I enjoy drawing mountains and rocky landscapes, especially with people riding through them on eccentric vehicles; and so of course it's natural that some of them should meet, not always at the most convenient place or moment.