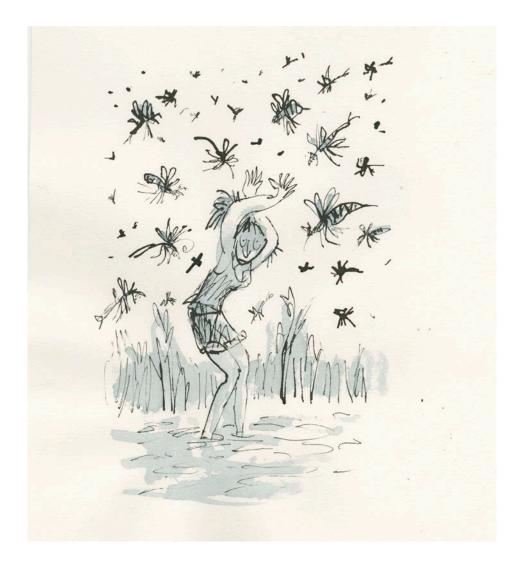

#### FEET IN THE WATER

My interest in this came originally from doing it myself, whether in Hastings or on the Atlantic Coast of France. But I also like drawing the surroundings and the reflections in the water. The drawings are quite naturalistic - I think we all want to have the pleasure of seeing the reflections in the water and share in the experience.

# Feet in the Water

All artwork has been signed or initialled by the artist