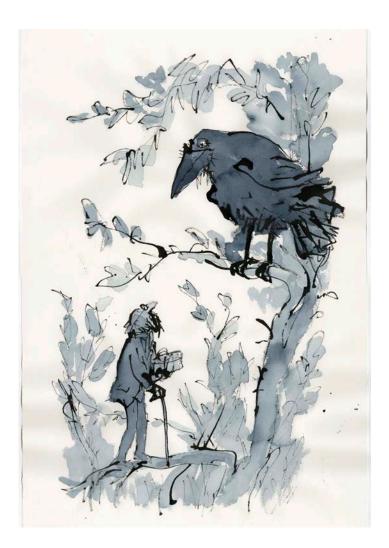

#### WILDLIFE ARTISTS OF THE YEAR

The title was suggested by the Wildlife Photographer of the Year competition. I have many, often quite serious, pictures of people drawing animals or (more often) birds. In this series they are just simply adapted to provide a handful of visual jokes. I hope they're amusing.