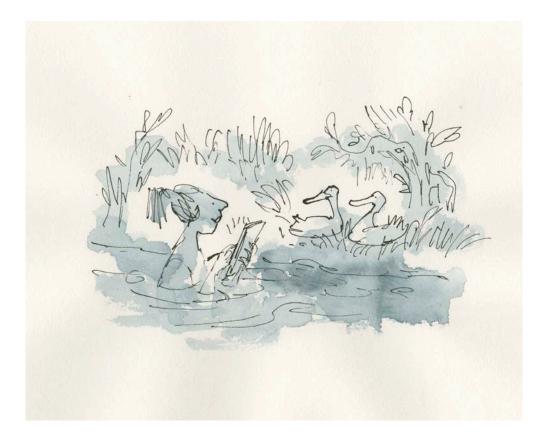

#### FEET IN THE WATER

My interest in this came originally from doing it myself, whether in Hastings or on the Atlantic Coast of France. But I also like drawing the surroundings and the reflections in the water. The drawings are quite naturalistic - I think we all want to have the pleasure of seeing the reflections in the water and share in the experience.