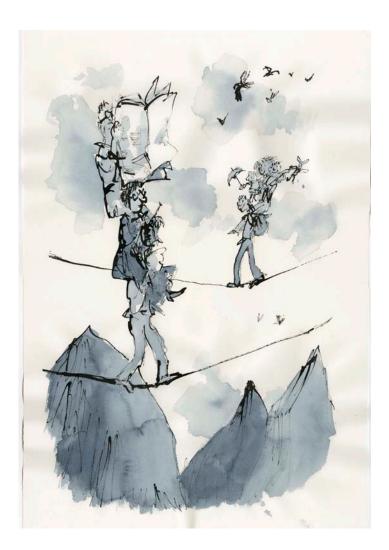

#### THE ALTERNATIVE SPORTS OLYMPICS

I've never been any good at sport. I just liked the idea of adapting Olympic events to everyday life – so if you're throwing something, it's the luggage.

# The Alternative Sports Olympics #1, 2018

Pen and ink on Aquarelle Arches fin watercolour paper

Artwork size: 375 x 285mm Framed size 530 x 440 x 25mm Frame comes with mirror plates

Ref: SP212/1