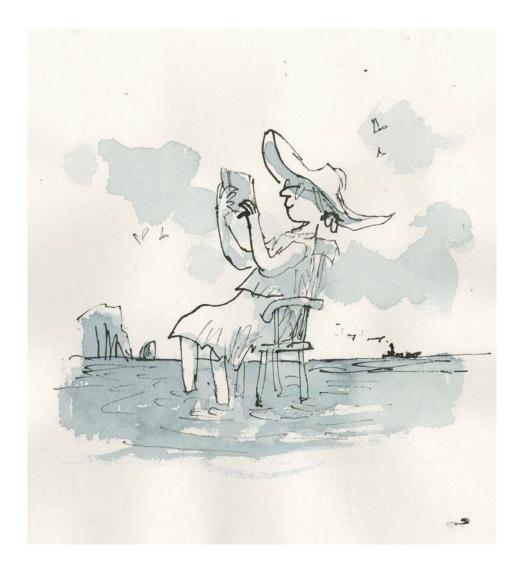

#### FEET IN THE WATER

My interest in this came originally from doing it myself, whether in Hastings or on the Atlantic Coast of France. But I also like drawing the surroundings and the reflections in the water. The drawings are quite naturalistic - I think we all want to have the pleasure of seeing the reflections in the water and share in the experience.

# Feet in the Water

All artwork has been signed or initialled by the artist