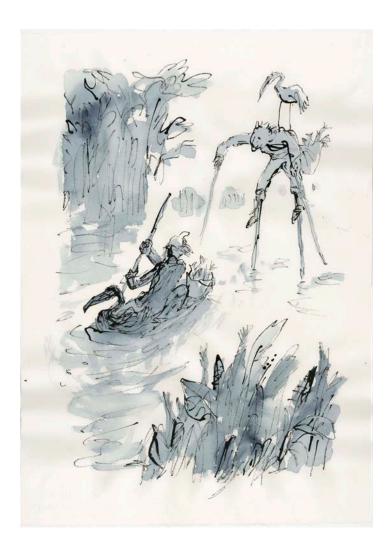

#### FEET IN THE WATER

My interest in this came originally from doing it myself, whether in Hastings or on the Atlantic Coast of France. But I also like drawing the surroundings and the reflections in the water. The drawings are quite naturalistic - I think we all want to have the pleasure of seeing the reflections in the water and share in the experience.

#### Feet in the Water #1, 2019

Pen, ink and watercolour wash, on Aquarelle Arches fin watercolour paper

Artwork size: 205 x 350mm Framed size 365 x 560 x 35mm Frame comes with mirror plates

Ref: LP198/1