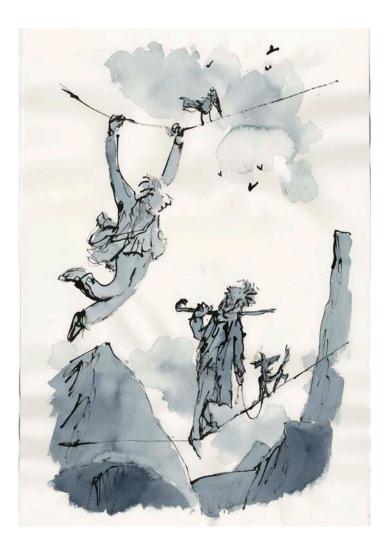

#### **CHANCE ENCOUNTERS**

I enjoy drawing mountains and rocky landscapes, especially with people riding through them on eccentric vehicles; and so of course it's natural that some of them should meet, not always at the most convenient place or moment.