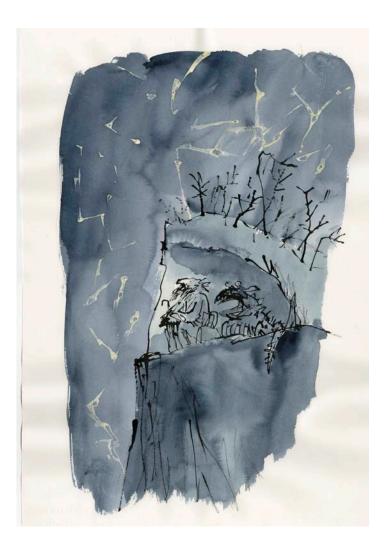

#### SCENES AT TWILIGHT

This is a collection of colourful, atmospheric drawings in ink and watercolour of people and animals at dusk. I originally exhibited these artworks together with the Moonlight Travellers series, in Hastings in 2018.

# Scenes at Twilight #1, 2017

Pen, ink and watercolour wash on Aquarelle Arches fin watercolour paper

Artwork size: 315 x 175mm Framed size 445 x 310 x 35mm

Ref: LP188/1